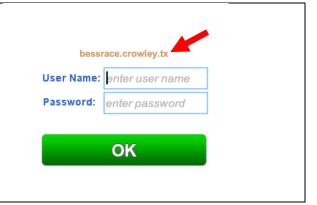

## Begin typing your school name until it appears on the list.

admin.crowley.tx bessrace.crowley.tx carden.crowley.tx clc.crowley.tx crowleyms.crowley.tx dallaspark.crowley.tx davidlwalkeris.crowley.tx deercreek.crowley.tx hargrave.crowley.tx hfstevensms.crowley.tx maryharrisis.crowley.tx meadowcreek.crowley.tx oakmont.crowley.tx parkway.crowley.tx poynter.crowley.tx shcrowleyis.crowley.tx suecrouchis.crowley.tx summercreekms.crowley.tx sycamore.crowley.tx

Choose your school and press OK.

Students login with the same information they use on the computer