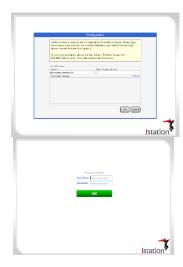

## Begin typing your school name until it appears on the list.

admin.crowley.tx bessrace.crowley.tx carden.crowley.tx clc.crowley.tx crowleyms.crowley.tx dallaspark.crowley.tx davidlwalkeris.crowley.tx deercreek.crowley.tx hargrave.crowley.tx hfstevensms.crowley.tx maryharrisis.crowley.tx meadowcreek.crowley.tx oakmont.crowley.tx parkway.crowley.tx poynter.crowley.tx shcrowleyis.crowley.tx suecrouchis.crowley.tx summercreekms.crowley.tx sycamore.crowley.tx

crowley isd bess race elementary school jackie carden elementary school crowley learning center crowley middle school dallas park elementary school david I walker interm school deer creek elementary school j a hargrave elementary school h f stevens middle school mary harris intermediate sch meadowcreek elementary school oakmont elementary school parkway elementary school sidney poynter elementary sch s h crowley intermediate sch sue crouch intermediate school summer creek middle school sycamore elementary school

Choose your school and press OK.

Students login with the same information they use on the computer